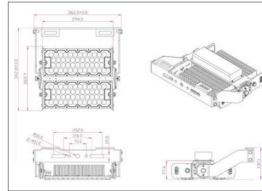

#### **FLOOD LIGHT**

Adapter for vertical mounting. Price on request.

**HIGH MAST LIGHT** 

**HIGH BAY LIGHT** 

**LEDX PHOENIX 1** 120 watts including power adapter and power adapter box

| Item number           | LEDX-PHOENIX 1-120W                                                                                 |
|-----------------------|-----------------------------------------------------------------------------------------------------|
| LED Type              | SMD                                                                                                 |
| LED Power adapter     | Meanwell or equivalent                                                                              |
| LED Power             | 120 watt                                                                                            |
| Voltage               | AC90~305V                                                                                           |
| Frequency             | 50/60 Hz                                                                                            |
| Light color           | 3000/4000/5000 or 6500 Kelvin                                                                       |
| Beam angle            | 20°/40°/60°/90° or H140xV100                                                                        |
| Ambient temperature   | -40° to +55°C                                                                                       |
| Luminous flux         | 18500 Lumens                                                                                        |
| Colour reproduction   | CRI 85-95 depending on the color of the light                                                       |
| Power Factor          | ≥ 0,95                                                                                              |
| Switching restistance | > 100000                                                                                            |
| Start-up time         | 1 second                                                                                            |
| Ingress Protection    | IP65                                                                                                |
| Protection class      | 1                                                                                                   |
| Impact resistance     | IK 08                                                                                               |
| Weight                | 3 kg                                                                                                |
| Dimensions            | L278 x W191 x H230mm                                                                                |
| Material              | Aluminum, PMMA, Stainless Steel                                                                     |
| Dimming               | not dimmable dimmable optional: 0-10V, DALI or Zigbee                                               |
| Others                | incl. 2 meter connection with EU plug<br>(EU plug IP20, only for test)<br>Housing color gray/silver |
| Energy efficiency     | С                                                                                                   |
| Lifespan              | L80/B10 at 50000 hours                                                                              |
| Certificates          | CE, RoHS                                                                                            |

**LEDX PHOENIX 1** 240 watts including power adapter and power adapter box

| Item number           | LEDX-PHOENIX 1-240W                                                                                 |
|-----------------------|-----------------------------------------------------------------------------------------------------|
| LED Type              | SMD                                                                                                 |
| LED Power adapter     | Meanwell or equivalent                                                                              |
| LED Power             | 240 watt                                                                                            |
| Voltage               | AC90~305V                                                                                           |
| Frequency             | 50/60 Hz                                                                                            |
| Light color           | 3000/4000/5000 or 6500 Kelvin                                                                       |
| Beam angle            | 20°/40°/ 60°/90° or H140xV100                                                                       |
| Ambient temperature   | -40° to +55°C                                                                                       |
| Luminous flux         | 37000 Lumens                                                                                        |
| Colour reproduction   | CRI 85-95 depending on the color of the light                                                       |
| Power Factor          | ≥ 0,95                                                                                              |
| Switching restistance | > 100000                                                                                            |
| Start-up time         | 1 second                                                                                            |
| Ingress Protection    | IP65                                                                                                |
| Protection class      | 1                                                                                                   |
| Impact resistance     | IK 08                                                                                               |
| Weight                | 5 kg                                                                                                |
| Dimensions            | L358 x W343 x H132mm                                                                                |
| Material              | Aluminum, PMMA, Stainless Steel                                                                     |
| Dimming               | not dimmable dimmable optional: 0-10V, DALI or Zigbee                                               |
| Others                | incl. 2 meter connection with EU plug<br>(EU plug IP20, only for test)<br>Housing color gray/silver |
| Energy efficiency     | С                                                                                                   |
| Lifespan              | L80/B10 at 50000 hours                                                                              |
| Certificates          | CE, RoHS                                                                                            |

■ ENERG\* LEDX I FOX-PHOENDX 1-240W

LEDX PHOENIX 1
360 watts
including power adapter
and power adapter box

| Item number           | LEDX-PHOENIX 1-360W                                                                                 |
|-----------------------|-----------------------------------------------------------------------------------------------------|
| LED Type              | SMD                                                                                                 |
| LED Power adapter     | Meanwell or equivalent                                                                              |
| LED Power             | 360 watt                                                                                            |
| Voltage               | AC90~305V                                                                                           |
| Frequency             | 50/60 Hz                                                                                            |
| Light color           | 3000/4000/5000 or 6500 Kelvin                                                                       |
| Beam angle            | 20°/40°/ 60°/90° or H140xV100                                                                       |
| Ambient temperature   | -40° to +55°C                                                                                       |
| Luminous flux         | 55500 Lumens                                                                                        |
| Colour reproduction   | CRI 85-95 depending on the color of the light                                                       |
| Power Factor          | ≥ 0,95                                                                                              |
| Switching restistance | > 100000                                                                                            |
| Start-up time         | 1 second                                                                                            |
| Ingress Protection    | IP65                                                                                                |
| Protection class      | 1                                                                                                   |
| Impact resistance     | IK 08                                                                                               |
| Weight                | 7 kg                                                                                                |
| Dimensions            | L358 x W476 x H132mm                                                                                |
| Material              | Aluminum, PMMA, Stainless Steel                                                                     |
| Dimming               | not dimmable dimmable optional: 0-10V, DALI or Zigbee                                               |
| Others                | incl. 2 meter connection with EU plug<br>(EU plug IP20, only for test)<br>Housing color gray/silver |
| Energy efficiency     | С                                                                                                   |
| Lifespan              | L80/B10 at 50000 hours                                                                              |
| Certificates          | CE, RoHS                                                                                            |

LEDX PHOENIX 1 480 watts including power adapter and power adapter box

| Item number           | LEDX-PHOENIX 1-480W                                                                                 |
|-----------------------|-----------------------------------------------------------------------------------------------------|
| LED Type              | SMD                                                                                                 |
| LED Power adapter     | Meanwell or equivalent                                                                              |
| LED Power             | 480 watt                                                                                            |
| Voltage               | AC90~305V                                                                                           |
| Frequency             | 50/60 Hz                                                                                            |
| Light color           | 3000/4000/5000 or 6500 Kelvin                                                                       |
| Beam angle            | 20°/40°/ 60°/90° or H140xV100                                                                       |
| Ambient temperature   | -40° to +55°C                                                                                       |
| Luminous flux         | 74000 Lumens                                                                                        |
| Colour reproduction   | CRI 85-95 depending on the color of the light                                                       |
| Power Factor          | ≥ 0,95                                                                                              |
| Switching restistance | > 100000                                                                                            |
| Start-up time         | 1 second                                                                                            |
| Ingress Protection    | IP65                                                                                                |
| Protection class      | 1                                                                                                   |
| Impact resistance     | IK 08                                                                                               |
| Weight                | 9 kg                                                                                                |
| Dimensions            | L650 x W343 x H132mm                                                                                |
| Material              | Aluminum, PMMA, Stainless Steel                                                                     |
| Dimming               | not dimmable dimmable optional: 0-10V, DALI or Zigbee                                               |
| Others                | incl. 2 meter connection with EU plug<br>(EU plug IP20, only for test)<br>Housing color gray/silver |
| Energy efficiency     | С                                                                                                   |
| Lifespan              | L80/B10 at 50000 hours                                                                              |
| Certificates          | CE, RoHS                                                                                            |