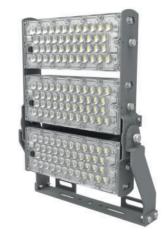

#### **FLOOD LIGHT**

Adapter for vertical mounting. Price on request.

**HIGH MAST LIGHT** 

**HIGH BAY LIGHT** 

**LEDX PHOENIX 1** 120 watts including power adapter and power adapter box

| Item number           | LEDX-PHOENIX 1-120W                                                                                 |
|-----------------------|-----------------------------------------------------------------------------------------------------|
| LED Type              | SMD                                                                                                 |
| LED Power adapter     | Meanwell or equivalent                                                                              |
| LED Power             | 120 watt                                                                                            |
| Voltage               | AC90~305V                                                                                           |
| Frequency             | 50/60 Hz                                                                                            |
| Light color           | 3000/4000/5000 or 6500 Kelvin                                                                       |
| Beam angle            | 20°/40°/60°/90° or H140xV100                                                                        |
| Ambient temperature   | -40° to +55°C                                                                                       |
| Luminous flux         | 18500 Lumens                                                                                        |
| Colour reproduction   | CRI 85-95 depending on the color of the light                                                       |
| Power Factor          | ≥ 0,95                                                                                              |
| Switching restistance | > 100000                                                                                            |
| Start-up time         | 1 second                                                                                            |
| Ingress Protection    | IP65                                                                                                |
| Protection class      | 1                                                                                                   |
| Impact resistance     | IK 08                                                                                               |
| Weight                | 3 kg                                                                                                |
| Dimensions            | L278 x W191 x H230mm                                                                                |
| Material              | Aluminum, PMMA, Stainless Steel                                                                     |
| Dimming               | not dimmable dimmable optional: 0-10V, DALI or Zigbee                                               |
| Others                | incl. 2 meter connection with EU plug<br>(EU plug IP20, only for test)<br>Housing color gray/silver |
| Energy efficiency     | С                                                                                                   |
| Lifespan              | L80/B10 at 50000 hours                                                                              |
| Certificates          | CE, RoHS                                                                                            |