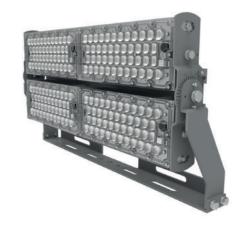

#### One lamp for five different areas of application.

#### **FLOOD LIGHT**

Adapter for vertical mounting. Price on request.

**HIGH MAST LIGHT** 

**HIGH BAY LIGHT** 

**LEDX PHOENIX 1** 120 watts including power adapter and power adapter box

| Item number           | LEDX-PHOENIX 1-120W                                                                                 |
|-----------------------|-----------------------------------------------------------------------------------------------------|
| LED Type              | SMD                                                                                                 |
| LED Power adapter     | Meanwell or equivalent                                                                              |
| LED Power             | 120 watt                                                                                            |
| Voltage               | AC90~305V                                                                                           |
| Frequency             | 50/60 Hz                                                                                            |
| Light color           | 3000/4000/5000 or 6500 Kelvin                                                                       |
| Beam angle            | 20°/40°/60°/90° or H140xV100                                                                        |
| Ambient temperature   | -40° to +55°C                                                                                       |
| Luminous flux         | 18500 Lumens                                                                                        |
| Colour reproduction   | CRI 85-95 depending on the color of the light                                                       |
| Power Factor          | ≥ 0,95                                                                                              |
| Switching restistance | > 100000                                                                                            |
| Start-up time         | 1 second                                                                                            |
| Ingress Protection    | IP65                                                                                                |
| Protection class      | 1                                                                                                   |
| Impact resistance     | IK 08                                                                                               |
| Weight                | 3 kg                                                                                                |
| Dimensions            | L278 x W191 x H230mm                                                                                |
| Material              | Aluminum, PMMA, Stainless Steel                                                                     |
| Dimming               | not dimmable dimmable optional: 0-10V, DALI or Zigbee                                               |
| Others                | incl. 2 meter connection with EU plug<br>(EU plug IP20, only for test)<br>Housing color gray/silver |
| Energy efficiency     | С                                                                                                   |
| Lifespan              | L80/B10 at 50000 hours                                                                              |
| Certificates          | CE, RoHS                                                                                            |