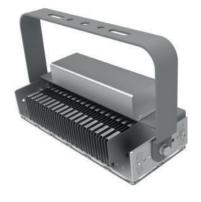

#### One lamp for five different areas of application.

#### **FLOOD LIGHT**

Adapter for vertical mounting. Price on request.

**HIGH MAST LIGHT** 

**HIGH BAY LIGHT** 

**LEDX PHOENIX 1** 120 watts including power adapter and power adapter box

| Item number           | LEDX-PHOENIX 1-120W                                                                                 |
|-----------------------|-----------------------------------------------------------------------------------------------------|
| LED Type              | SMD                                                                                                 |
| LED Power adapter     | Meanwell or equivalent                                                                              |
| LED Power             | 120 watt                                                                                            |
| Voltage               | AC90~305V                                                                                           |
| Frequency             | 50/60 Hz                                                                                            |
| Light color           | 3000/4000/5000 or 6500 Kelvin                                                                       |
| Beam angle            | 20°/40°/60°/90° or H140xV100                                                                        |
| Ambient temperature   | -40° to +55°C                                                                                       |
| Luminous flux         | 18500 Lumens                                                                                        |
| Colour reproduction   | CRI 85-95 depending on the color of the light                                                       |
| Power Factor          | ≥ 0,95                                                                                              |
| Switching restistance | > 100000                                                                                            |
| Start-up time         | 1 second                                                                                            |
| Ingress Protection    | IP65                                                                                                |
| Protection class      | 1                                                                                                   |
| Impact resistance     | IK 08                                                                                               |
| Weight                | 3 kg                                                                                                |
| Dimensions            | L278 x W191 x H230mm                                                                                |
| Material              | Aluminum, PMMA, Stainless Steel                                                                     |
| Dimming               | not dimmable dimmable optional: 0-10V, DALI or Zigbee                                               |
| Others                | incl. 2 meter connection with EU plug<br>(EU plug IP20, only for test)<br>Housing color gray/silver |
| Energy efficiency     | С                                                                                                   |
| Lifespan              | L80/B10 at 50000 hours                                                                              |
| Certificates          | CE, RoHS                                                                                            |