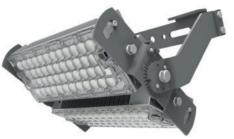

#### One lamp for five different areas of application.

#### **FLOOD LIGHT**

Adapter for vertical mounting. Price on request.

**HIGH MAST LIGHT** 

**HIGH BAY LIGHT** 

**LEDX PHOENIX 1** 120 watts including power adapter and power adapter box

| Item number           | LEDX-PHOENIX 1-120W                                                                                 |
|-----------------------|-----------------------------------------------------------------------------------------------------|
| LED Type              | SMD                                                                                                 |
| LED Power adapter     | Meanwell or equivalent                                                                              |
| LED Power             | 120 watt                                                                                            |
| Voltage               | AC90~305V                                                                                           |
| Frequency             | 50/60 Hz                                                                                            |
| Light color           | 3000/4000/5000 or 6500 Kelvin                                                                       |
| Beam angle            | 20°/40°/60°/90° or H140xV100                                                                        |
| Ambient temperature   | -40° to +55°C                                                                                       |
| Luminous flux         | 18500 Lumens                                                                                        |
| Colour reproduction   | CRI 85-95 depending on the color of the light                                                       |
| Power Factor          | ≥ 0,95                                                                                              |
| Switching restistance | > 100000                                                                                            |
| Start-up time         | 1 second                                                                                            |
| Ingress Protection    | IP65                                                                                                |
| Protection class      | 1                                                                                                   |
| Impact resistance     | IK 08                                                                                               |
| Weight                | 3 kg                                                                                                |
| Dimensions            | L278 x W191 x H230mm                                                                                |
| Material              | Aluminum, PMMA, Stainless Steel                                                                     |
| Dimming               | not dimmable dimmable optional: 0-10V, DALI or Zigbee                                               |
| Others                | incl. 2 meter connection with EU plug<br>(EU plug IP20, only for test)<br>Housing color gray/silver |
| Energy efficiency     | С                                                                                                   |
| Lifespan              | L80/B10 at 50000 hours                                                                              |
| Certificates          | CE, RoHS                                                                                            |