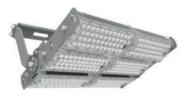

#### **FLOOD LIGHT**

Adapter for vertical mounting. Price on request.

**HIGH MAST LIGHT** 

**HIGH BAY LIGHT** 

**LEDX PHOENIX 1** 120 watts including power adapter and power adapter box

| Item number           | LEDX-PHOENIX 1-120W                                                                                 |
|-----------------------|-----------------------------------------------------------------------------------------------------|
| LED Type              | SMD                                                                                                 |
| LED Power adapter     | Meanwell or equivalent                                                                              |
| LED Power             | 120 watt                                                                                            |
| Voltage               | AC90~305V                                                                                           |
| Frequency             | 50/60 Hz                                                                                            |
| Light color           | 3000/4000/5000 or 6500 Kelvin                                                                       |
| Beam angle            | 20°/40°/60°/90° or H140xV100                                                                        |
| Ambient temperature   | -40° to +55°C                                                                                       |
| Luminous flux         | 18500 Lumens                                                                                        |
| Colour reproduction   | CRI 85-95 depending on the color of the light                                                       |
| Power Factor          | ≥ 0,95                                                                                              |
| Switching restistance | > 100000                                                                                            |
| Start-up time         | 1 second                                                                                            |
| Ingress Protection    | IP65                                                                                                |
| Protection class      | 1                                                                                                   |
| Impact resistance     | IK 08                                                                                               |
| Weight                | 3 kg                                                                                                |
| Dimensions            | L278 x W191 x H230mm                                                                                |
| Material              | Aluminum, PMMA, Stainless Steel                                                                     |
| Dimming               | not dimmable dimmable optional: 0-10V, DALI or Zigbee                                               |
| Others                | incl. 2 meter connection with EU plug<br>(EU plug IP20, only for test)<br>Housing color gray/silver |
| Energy efficiency     | С                                                                                                   |
| Lifespan              | L80/B10 at 50000 hours                                                                              |
| Certificates          | CE, RoHS                                                                                            |