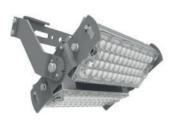

#### One lamp for five different areas of application.

#### **FLOOD LIGHT**

Adapter for vertical mounting. Price on request.

**HIGH MAST LIGHT** 

**HIGH BAY LIGHT** 

**LEDX PHOENIX 1** 120 watts including power adapter and power adapter box

| Item number           | LEDX-PHOENIX 1-120W                                                                                 |
|-----------------------|-----------------------------------------------------------------------------------------------------|
| LED Type              | SMD                                                                                                 |
| LED Power adapter     | Meanwell or equivalent                                                                              |
| LED Power             | 120 watt                                                                                            |
| Voltage               | AC90~305V                                                                                           |
| Frequency             | 50/60 Hz                                                                                            |
| Light color           | 3000/4000/5000 or 6500 Kelvin                                                                       |
| Beam angle            | 20°/40°/60°/90° or H140xV100                                                                        |
| Ambient temperature   | -40° to +55°C                                                                                       |
| Luminous flux         | 18500 Lumens                                                                                        |
| Colour reproduction   | CRI 85-95 depending on the color of the light                                                       |
| Power Factor          | ≥ 0,95                                                                                              |
| Switching restistance | > 100000                                                                                            |
| Start-up time         | 1 second                                                                                            |
| Ingress Protection    | IP65                                                                                                |
| Protection class      | 1                                                                                                   |
| Impact resistance     | IK 08                                                                                               |
| Weight                | 3 kg                                                                                                |
| Dimensions            | L278 x W191 x H230mm                                                                                |
| Material              | Aluminum, PMMA, Stainless Steel                                                                     |
| Dimming               | not dimmable dimmable optional: 0-10V, DALI or Zigbee                                               |
| Others                | incl. 2 meter connection with EU plug<br>(EU plug IP20, only for test)<br>Housing color gray/silver |
| Energy efficiency     | С                                                                                                   |
| Lifespan              | L80/B10 at 50000 hours                                                                              |
| Certificates          | CE, RoHS                                                                                            |