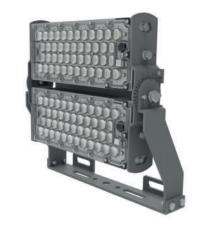

#### **FLOOD LIGHT**

Adapter for vertical mounting. Price on request.

**HIGH MAST LIGHT** 

**HIGH BAY LIGHT** 

**LEDX PHOENIX 1** 120 watts including power adapter and power adapter box

| Item number           | LEDX-PHOENIX 1-120W                                                                                 |
|-----------------------|-----------------------------------------------------------------------------------------------------|
| LED Type              | SMD                                                                                                 |
| LED Power adapter     | Meanwell or equivalent                                                                              |
| LED Power             | 120 watt                                                                                            |
| Voltage               | AC90~305V                                                                                           |
| Frequency             | 50/60 Hz                                                                                            |
| Light color           | 3000/4000/5000 or 6500 Kelvin                                                                       |
| Beam angle            | 20°/40°/60°/90° or H140xV100                                                                        |
| Ambient temperature   | -40° to +55°C                                                                                       |
| Luminous flux         | 18500 Lumens                                                                                        |
| Colour reproduction   | CRI 85-95 depending on the color of the light                                                       |
| Power Factor          | ≥ 0,95                                                                                              |
| Switching restistance | > 100000                                                                                            |
| Start-up time         | 1 second                                                                                            |
| Ingress Protection    | IP65                                                                                                |
| Protection class      | 1                                                                                                   |
| Impact resistance     | IK 08                                                                                               |
| Weight                | 3 kg                                                                                                |
| Dimensions            | L278 x W191 x H230mm                                                                                |
| Material              | Aluminum, PMMA, Stainless Steel                                                                     |
| Dimming               | not dimmable dimmable optional: 0-10V, DALI or Zigbee                                               |
| Others                | incl. 2 meter connection with EU plug<br>(EU plug IP20, only for test)<br>Housing color gray/silver |
| Energy efficiency     | С                                                                                                   |
| Lifespan              | L80/B10 at 50000 hours                                                                              |
| Certificates          | CE, RoHS                                                                                            |

**LEDX PHOENIX 1** 240 watts including power adapter and power adapter box

| Item number           | LEDX-PHOENIX 1-240W                                                                                 |
|-----------------------|-----------------------------------------------------------------------------------------------------|
| LED Type              | SMD                                                                                                 |
| LED Power adapter     | Meanwell or equivalent                                                                              |
| LED Power             | 240 watt                                                                                            |
| Voltage               | AC90~305V                                                                                           |
| Frequency             | 50/60 Hz                                                                                            |
| Light color           | 3000/4000/5000 or 6500 Kelvin                                                                       |
| Beam angle            | 20°/40°/ 60°/90° or H140xV100                                                                       |
| Ambient temperature   | -40° to +55°C                                                                                       |
| Luminous flux         | 37000 Lumens                                                                                        |
| Colour reproduction   | CRI 85-95 depending on the color of the light                                                       |
| Power Factor          | ≥ 0,95                                                                                              |
| Switching restistance | > 100000                                                                                            |
| Start-up time         | 1 second                                                                                            |
| Ingress Protection    | IP65                                                                                                |
| Protection class      | 1                                                                                                   |
| Impact resistance     | IK 08                                                                                               |
| Weight                | 5 kg                                                                                                |
| Dimensions            | L358 x W343 x H132mm                                                                                |
| Material              | Aluminum, PMMA, Stainless Steel                                                                     |
| Dimming               | not dimmable dimmable optional: 0-10V, DALI or Zigbee                                               |
| Others                | incl. 2 meter connection with EU plug<br>(EU plug IP20, only for test)<br>Housing color gray/silver |
| Energy efficiency     | С                                                                                                   |
| Lifespan              | L80/B10 at 50000 hours                                                                              |
| Certificates          | CE, RoHS                                                                                            |

■ ENERG\* LEDX I FOX-PHOENDX 1-240W

LEDX PHOENIX 1
360 watts
including power adapter
and power adapter box

| Item number           | LEDX-PHOENIX 1-360W                                                                                 |
|-----------------------|-----------------------------------------------------------------------------------------------------|
| LED Type              | SMD                                                                                                 |
| LED Power adapter     | Meanwell or equivalent                                                                              |
| LED Power             | 360 watt                                                                                            |
| Voltage               | AC90~305V                                                                                           |
| Frequency             | 50/60 Hz                                                                                            |
| Light color           | 3000/4000/5000 or 6500 Kelvin                                                                       |
| Beam angle            | 20°/40°/ 60°/90° or H140xV100                                                                       |
| Ambient temperature   | -40° to +55°C                                                                                       |
| Luminous flux         | 55500 Lumens                                                                                        |
| Colour reproduction   | CRI 85-95 depending on the color of the light                                                       |
| Power Factor          | ≥ 0,95                                                                                              |
| Switching restistance | > 100000                                                                                            |
| Start-up time         | 1 second                                                                                            |
| Ingress Protection    | IP65                                                                                                |
| Protection class      | 1                                                                                                   |
| Impact resistance     | IK 08                                                                                               |
| Weight                | 7 kg                                                                                                |
| Dimensions            | L358 x W476 x H132mm                                                                                |
| Material              | Aluminum, PMMA, Stainless Steel                                                                     |
| Dimming               | not dimmable dimmable optional: 0-10V, DALI or Zigbee                                               |
| Others                | incl. 2 meter connection with EU plug<br>(EU plug IP20, only for test)<br>Housing color gray/silver |
| Energy efficiency     | С                                                                                                   |
| Lifespan              | L80/B10 at 50000 hours                                                                              |
| Certificates          | CE, RoHS                                                                                            |

LEDX PHOENIX 1 480 watts including power adapter and power adapter box

| Item number           | LEDX-PHOENIX 1-480W                                                                                 |
|-----------------------|-----------------------------------------------------------------------------------------------------|
| LED Type              | SMD                                                                                                 |
| LED Power adapter     | Meanwell or equivalent                                                                              |
| LED Power             | 480 watt                                                                                            |
| Voltage               | AC90~305V                                                                                           |
| Frequency             | 50/60 Hz                                                                                            |
| Light color           | 3000/4000/5000 or 6500 Kelvin                                                                       |
| Beam angle            | 20°/40°/ 60°/90° or H140xV100                                                                       |
| Ambient temperature   | -40° to +55°C                                                                                       |
| Luminous flux         | 74000 Lumens                                                                                        |
| Colour reproduction   | CRI 85-95 depending on the color of the light                                                       |
| Power Factor          | ≥ 0,95                                                                                              |
| Switching restistance | > 100000                                                                                            |
| Start-up time         | 1 second                                                                                            |
| Ingress Protection    | IP65                                                                                                |
| Protection class      | 1                                                                                                   |
| Impact resistance     | IK 08                                                                                               |
| Weight                | 9 kg                                                                                                |
| Dimensions            | L650 x W343 x H132mm                                                                                |
| Material              | Aluminum, PMMA, Stainless Steel                                                                     |
| Dimming               | not dimmable dimmable optional: 0-10V, DALI or Zigbee                                               |
| Others                | incl. 2 meter connection with EU plug<br>(EU plug IP20, only for test)<br>Housing color gray/silver |
| Energy efficiency     | С                                                                                                   |
| Lifespan              | L80/B10 at 50000 hours                                                                              |
| Certificates          | CE, RoHS                                                                                            |