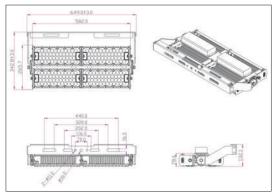

#### **FLOOD LIGHT**

Adapter for vertical mounting. Price on request.

**HIGH MAST LIGHT** 

**HIGH BAY LIGHT** 

**LEDX PHOENIX 1** 120 watts including power adapter and power adapter box

| Item number           | LEDX-PHOENIX 1-120W                                                                                 |
|-----------------------|-----------------------------------------------------------------------------------------------------|
| LED Type              | SMD                                                                                                 |
| LED Power adapter     | Meanwell or equivalent                                                                              |
| LED Power             | 120 watt                                                                                            |
| Voltage               | AC90~305V                                                                                           |
| Frequency             | 50/60 Hz                                                                                            |
| Light color           | 3000/4000/5000 or 6500 Kelvin                                                                       |
| Beam angle            | 20°/40°/60°/90° or H140xV100                                                                        |
| Ambient temperature   | -40° to +55°C                                                                                       |
| Luminous flux         | 18500 Lumens                                                                                        |
| Colour reproduction   | CRI 85-95 depending on the color of the light                                                       |
| Power Factor          | ≥ 0,95                                                                                              |
| Switching restistance | > 100000                                                                                            |
| Start-up time         | 1 second                                                                                            |
| Ingress Protection    | IP65                                                                                                |
| Protection class      | 1                                                                                                   |
| Impact resistance     | IK 08                                                                                               |
| Weight                | 3 kg                                                                                                |
| Dimensions            | L278 x W191 x H230mm                                                                                |
| Material              | Aluminum, PMMA, Stainless Steel                                                                     |
| Dimming               | not dimmable dimmable optional: 0-10V, DALI or Zigbee                                               |
| Others                | incl. 2 meter connection with EU plug<br>(EU plug IP20, only for test)<br>Housing color gray/silver |
| Energy efficiency     | С                                                                                                   |
| Lifespan              | L80/B10 at 50000 hours                                                                              |
| Certificates          | CE, RoHS                                                                                            |

**LEDX PHOENIX 1** 240 watts including power adapter and power adapter box

| Item number           | LEDX-PHOENIX 1-240W                                                                                 |
|-----------------------|-----------------------------------------------------------------------------------------------------|
| LED Type              | SMD                                                                                                 |
| LED Power adapter     | Meanwell or equivalent                                                                              |
| LED Power             | 240 watt                                                                                            |
| Voltage               | AC90~305V                                                                                           |
| Frequency             | 50/60 Hz                                                                                            |
| Light color           | 3000/4000/5000 or 6500 Kelvin                                                                       |
| Beam angle            | 20°/40°/ 60°/90° or H140xV100                                                                       |
| Ambient temperature   | -40° to +55°C                                                                                       |
| Luminous flux         | 37000 Lumens                                                                                        |
| Colour reproduction   | CRI 85-95 depending on the color of the light                                                       |
| Power Factor          | ≥ 0,95                                                                                              |
| Switching restistance | > 100000                                                                                            |
| Start-up time         | 1 second                                                                                            |
| Ingress Protection    | IP65                                                                                                |
| Protection class      | 1                                                                                                   |
| Impact resistance     | IK 08                                                                                               |
| Weight                | 5 kg                                                                                                |
| Dimensions            | L358 x W343 x H132mm                                                                                |
| Material              | Aluminum, PMMA, Stainless Steel                                                                     |
| Dimming               | not dimmable dimmable optional: 0-10V, DALI or Zigbee                                               |
| Others                | incl. 2 meter connection with EU plug<br>(EU plug IP20, only for test)<br>Housing color gray/silver |
| Energy efficiency     | С                                                                                                   |
| Lifespan              | L80/B10 at 50000 hours                                                                              |
| Certificates          | CE, RoHS                                                                                            |

■ ENERG\* LEDX I FOX-PHOENDX 1-240W

LEDX PHOENIX 1
360 watts
including power adapter
and power adapter box

| Item number           | LEDX-PHOENIX 1-360W                                                                                 |
|-----------------------|-----------------------------------------------------------------------------------------------------|
| LED Type              | SMD                                                                                                 |
| LED Power adapter     | Meanwell or equivalent                                                                              |
| LED Power             | 360 watt                                                                                            |
| Voltage               | AC90~305V                                                                                           |
| Frequency             | 50/60 Hz                                                                                            |
| Light color           | 3000/4000/5000 or 6500 Kelvin                                                                       |
| Beam angle            | 20°/40°/ 60°/90° or H140xV100                                                                       |
| Ambient temperature   | -40° to +55°C                                                                                       |
| Luminous flux         | 55500 Lumens                                                                                        |
| Colour reproduction   | CRI 85-95 depending on the color of the light                                                       |
| Power Factor          | ≥ 0,95                                                                                              |
| Switching restistance | > 100000                                                                                            |
| Start-up time         | 1 second                                                                                            |
| Ingress Protection    | IP65                                                                                                |
| Protection class      | 1                                                                                                   |
| Impact resistance     | IK 08                                                                                               |
| Weight                | 7 kg                                                                                                |
| Dimensions            | L358 x W476 x H132mm                                                                                |
| Material              | Aluminum, PMMA, Stainless Steel                                                                     |
| Dimming               | not dimmable dimmable optional: 0-10V, DALI or Zigbee                                               |
| Others                | incl. 2 meter connection with EU plug<br>(EU plug IP20, only for test)<br>Housing color gray/silver |
| Energy efficiency     | С                                                                                                   |
| Lifespan              | L80/B10 at 50000 hours                                                                              |
| Certificates          | CE, RoHS                                                                                            |

LEDX PHOENIX 1 480 watts including power adapter and power adapter box

| Item number           | LEDX-PHOENIX 1-480W                                                                                 |
|-----------------------|-----------------------------------------------------------------------------------------------------|
| LED Type              | SMD                                                                                                 |
| LED Power adapter     | Meanwell or equivalent                                                                              |
| LED Power             | 480 watt                                                                                            |
| Voltage               | AC90~305V                                                                                           |
| Frequency             | 50/60 Hz                                                                                            |
| Light color           | 3000/4000/5000 or 6500 Kelvin                                                                       |
| Beam angle            | 20°/40°/ 60°/90° or H140xV100                                                                       |
| Ambient temperature   | -40° to +55°C                                                                                       |
| Luminous flux         | 74000 Lumens                                                                                        |
| Colour reproduction   | CRI 85-95 depending on the color of the light                                                       |
| Power Factor          | ≥ 0,95                                                                                              |
| Switching restistance | > 100000                                                                                            |
| Start-up time         | 1 second                                                                                            |
| Ingress Protection    | IP65                                                                                                |
| Protection class      | 1                                                                                                   |
| Impact resistance     | IK 08                                                                                               |
| Weight                | 9 kg                                                                                                |
| Dimensions            | L650 x W343 x H132mm                                                                                |
| Material              | Aluminum, PMMA, Stainless Steel                                                                     |
| Dimming               | not dimmable dimmable optional: 0-10V, DALI or Zigbee                                               |
| Others                | incl. 2 meter connection with EU plug<br>(EU plug IP20, only for test)<br>Housing color gray/silver |
| Energy efficiency     | С                                                                                                   |
| Lifespan              | L80/B10 at 50000 hours                                                                              |
| Certificates          | CE, RoHS                                                                                            |