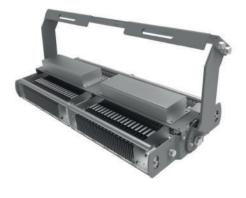

#### **FLOOD LIGHT**

Adapter for vertical mounting. Price on request.

**HIGH MAST LIGHT** 

**HIGH BAY LIGHT** 

**LEDX PHOENIX 1** 120 watts including power adapter and power adapter box

| Item number           | LEDX-PHOENIX 1-120W                                                                                 |
|-----------------------|-----------------------------------------------------------------------------------------------------|
| LED Type              | SMD                                                                                                 |
| LED Power adapter     | Meanwell or equivalent                                                                              |
| LED Power             | 120 watt                                                                                            |
| Voltage               | AC90~305V                                                                                           |
| Frequency             | 50/60 Hz                                                                                            |
| Light color           | 3000/4000/5000 or 6500 Kelvin                                                                       |
| Beam angle            | 20°/40°/60°/90° or H140xV100                                                                        |
| Ambient temperature   | -40° to +55°C                                                                                       |
| Luminous flux         | 18500 Lumens                                                                                        |
| Colour reproduction   | CRI 85-95 depending on the color of the light                                                       |
| Power Factor          | ≥ 0,95                                                                                              |
| Switching restistance | > 100000                                                                                            |
| Start-up time         | 1 second                                                                                            |
| Ingress Protection    | IP65                                                                                                |
| Protection class      | 1                                                                                                   |
| Impact resistance     | IK 08                                                                                               |
| Weight                | 3 kg                                                                                                |
| Dimensions            | L278 x W191 x H230mm                                                                                |
| Material              | Aluminum, PMMA, Stainless Steel                                                                     |
| Dimming               | not dimmable dimmable optional: 0-10V, DALI or Zigbee                                               |
| Others                | incl. 2 meter connection with EU plug<br>(EU plug IP20, only for test)<br>Housing color gray/silver |
| Energy efficiency     | С                                                                                                   |
| Lifespan              | L80/B10 at 50000 hours                                                                              |
| Certificates          | CE, RoHS                                                                                            |