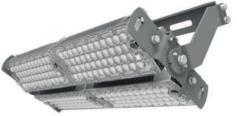

#### One lamp for five different areas of application.

#### **FLOOD LIGHT**

Adapter for vertical mounting. Price on request.

**HIGH MAST LIGHT** 

**HIGH BAY LIGHT** 

**LEDX PHOENIX 1** 120 watts including power adapter and power adapter box

| Item number           | LEDX-PHOENIX 1-120W                                                                                 |
|-----------------------|-----------------------------------------------------------------------------------------------------|
| LED Type              | SMD                                                                                                 |
| LED Power adapter     | Meanwell or equivalent                                                                              |
| LED Power             | 120 watt                                                                                            |
| Voltage               | AC90~305V                                                                                           |
| Frequency             | 50/60 Hz                                                                                            |
| Light color           | 3000/4000/5000 or 6500 Kelvin                                                                       |
| Beam angle            | 20°/40°/60°/90° or H140xV100                                                                        |
| Ambient temperature   | -40° to +55°C                                                                                       |
| Luminous flux         | 18500 Lumens                                                                                        |
| Colour reproduction   | CRI 85-95 depending on the color of the light                                                       |
| Power Factor          | ≥ 0,95                                                                                              |
| Switching restistance | > 100000                                                                                            |
| Start-up time         | 1 second                                                                                            |
| Ingress Protection    | IP65                                                                                                |
| Protection class      | 1                                                                                                   |
| Impact resistance     | IK 08                                                                                               |
| Weight                | 3 kg                                                                                                |
| Dimensions            | L278 x W191 x H230mm                                                                                |
| Material              | Aluminum, PMMA, Stainless Steel                                                                     |
| Dimming               | not dimmable dimmable optional: 0-10V, DALI or Zigbee                                               |
| Others                | incl. 2 meter connection with EU plug<br>(EU plug IP20, only for test)<br>Housing color gray/silver |
| Energy efficiency     | С                                                                                                   |
| Lifespan              | L80/B10 at 50000 hours                                                                              |
| Certificates          | CE, RoHS                                                                                            |