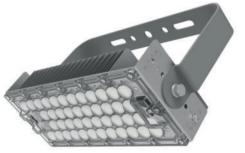

#### One lamp for five different areas of application.

#### **FLOOD LIGHT**

Adapter for vertical mounting. Price on request.

**HIGH MAST LIGHT** 

**HIGH BAY LIGHT** 

**LEDX PHOENIX 1** 120 watts including power adapter and power adapter box

| Item number           | LEDX-PHOENIX 1-120W                                                                                 |
|-----------------------|-----------------------------------------------------------------------------------------------------|
| LED Type              | SMD                                                                                                 |
| LED Power adapter     | Meanwell or equivalent                                                                              |
| LED Power             | 120 watt                                                                                            |
| Voltage               | AC90~305V                                                                                           |
| Frequency             | 50/60 Hz                                                                                            |
| Light color           | 3000/4000/5000 or 6500 Kelvin                                                                       |
| Beam angle            | 20°/40°/60°/90° or H140xV100                                                                        |
| Ambient temperature   | -40° to +55°C                                                                                       |
| Luminous flux         | 18500 Lumens                                                                                        |
| Colour reproduction   | CRI 85-95 depending on the color of the light                                                       |
| Power Factor          | ≥ 0,95                                                                                              |
| Switching restistance | > 100000                                                                                            |
| Start-up time         | 1 second                                                                                            |
| Ingress Protection    | IP65                                                                                                |
| Protection class      | 1                                                                                                   |
| Impact resistance     | IK 08                                                                                               |
| Weight                | 3 kg                                                                                                |
| Dimensions            | L278 x W191 x H230mm                                                                                |
| Material              | Aluminum, PMMA, Stainless Steel                                                                     |
| Dimming               | not dimmable dimmable optional: 0-10V, DALI or Zigbee                                               |
| Others                | incl. 2 meter connection with EU plug<br>(EU plug IP20, only for test)<br>Housing color gray/silver |
| Energy efficiency     | С                                                                                                   |
| Lifespan              | L80/B10 at 50000 hours                                                                              |
| Certificates          | CE, RoHS                                                                                            |