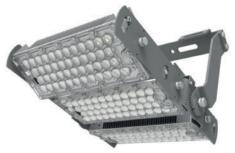

#### One lamp for five different areas of application.

#### **FLOOD LIGHT**

Adapter for vertical mounting. Price on request.

**HIGH MAST LIGHT** 

**HIGH BAY LIGHT** 

**LEDX PHOENIX 1** 120 watts including power adapter and power adapter box

| Item number           | LEDX-PHOENIX 1-120W                                                                                 |
|-----------------------|-----------------------------------------------------------------------------------------------------|
| LED Type              | SMD                                                                                                 |
| LED Power adapter     | Meanwell or equivalent                                                                              |
| LED Power             | 120 watt                                                                                            |
| Voltage               | AC90~305V                                                                                           |
| Frequency             | 50/60 Hz                                                                                            |
| Light color           | 3000/4000/5000 or 6500 Kelvin                                                                       |
| Beam angle            | 20°/40°/60°/90° or H140xV100                                                                        |
| Ambient temperature   | -40° to +55°C                                                                                       |
| Luminous flux         | 18500 Lumens                                                                                        |
| Colour reproduction   | CRI 85-95 depending on the color of the light                                                       |
| Power Factor          | ≥ 0,95                                                                                              |
| Switching restistance | > 100000                                                                                            |
| Start-up time         | 1 second                                                                                            |
| Ingress Protection    | IP65                                                                                                |
| Protection class      | 1                                                                                                   |
| Impact resistance     | IK 08                                                                                               |
| Weight                | 3 kg                                                                                                |
| Dimensions            | L278 x W191 x H230mm                                                                                |
| Material              | Aluminum, PMMA, Stainless Steel                                                                     |
| Dimming               | not dimmable dimmable optional: 0-10V, DALI or Zigbee                                               |
| Others                | incl. 2 meter connection with EU plug<br>(EU plug IP20, only for test)<br>Housing color gray/silver |
| Energy efficiency     | С                                                                                                   |
| Lifespan              | L80/B10 at 50000 hours                                                                              |
| Certificates          | CE, RoHS                                                                                            |