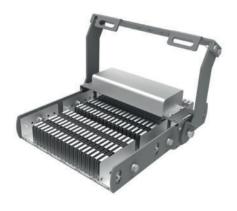

#### **FLOOD LIGHT**

Adapter for vertical mounting. Price on request.

**HIGH MAST LIGHT** 

**HIGH BAY LIGHT** 

**LEDX PHOENIX 1** 120 watts including power adapter and power adapter box

| Item number           | LEDX-PHOENIX 1-120W                                                                                 |
|-----------------------|-----------------------------------------------------------------------------------------------------|
| LED Type              | SMD                                                                                                 |
| LED Power adapter     | Meanwell or equivalent                                                                              |
| LED Power             | 120 watt                                                                                            |
| Voltage               | AC90~305V                                                                                           |
| Frequency             | 50/60 Hz                                                                                            |
| Light color           | 3000/4000/5000 or 6500 Kelvin                                                                       |
| Beam angle            | 20°/40°/60°/90° or H140xV100                                                                        |
| Ambient temperature   | -40° to +55°C                                                                                       |
| Luminous flux         | 18500 Lumens                                                                                        |
| Colour reproduction   | CRI 85-95 depending on the color of the light                                                       |
| Power Factor          | ≥ 0,95                                                                                              |
| Switching restistance | > 100000                                                                                            |
| Start-up time         | 1 second                                                                                            |
| Ingress Protection    | IP65                                                                                                |
| Protection class      | 1                                                                                                   |
| Impact resistance     | IK 08                                                                                               |
| Weight                | 3 kg                                                                                                |
| Dimensions            | L278 x W191 x H230mm                                                                                |
| Material              | Aluminum, PMMA, Stainless Steel                                                                     |
| Dimming               | not dimmable dimmable optional: 0-10V, DALI or Zigbee                                               |
| Others                | incl. 2 meter connection with EU plug<br>(EU plug IP20, only for test)<br>Housing color gray/silver |
| Energy efficiency     | С                                                                                                   |
| Lifespan              | L80/B10 at 50000 hours                                                                              |
| Certificates          | CE, RoHS                                                                                            |