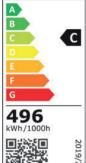

#### **FLOOD LIGHT**

Adapter for vertical mounting. Price on request.

**HIGH MAST LIGHT** 

**HIGH BAY LIGHT** 

**LEDX PHOENIX 1** 120 watts including power adapter and power adapter box

| Item number           | LEDX-PHOENIX 1-120W                                                                                 |
|-----------------------|-----------------------------------------------------------------------------------------------------|
| LED Type              | SMD                                                                                                 |
| LED Power adapter     | Meanwell or equivalent                                                                              |
| LED Power             | 120 watt                                                                                            |
| Voltage               | AC90~305V                                                                                           |
| Frequency             | 50/60 Hz                                                                                            |
| Light color           | 3000/4000/5000 or 6500 Kelvin                                                                       |
| Beam angle            | 20°/40°/60°/90° or H140xV100                                                                        |
| Ambient temperature   | -40° to +55°C                                                                                       |
| Luminous flux         | 18500 Lumens                                                                                        |
| Colour reproduction   | CRI 85-95 depending on the color of the light                                                       |
| Power Factor          | ≥ 0,95                                                                                              |
| Switching restistance | > 100000                                                                                            |
| Start-up time         | 1 second                                                                                            |
| Ingress Protection    | IP65                                                                                                |
| Protection class      | 1                                                                                                   |
| Impact resistance     | IK 08                                                                                               |
| Weight                | 3 kg                                                                                                |
| Dimensions            | L278 x W191 x H230mm                                                                                |
| Material              | Aluminum, PMMA, Stainless Steel                                                                     |
| Dimming               | not dimmable dimmable optional: 0-10V, DALI or Zigbee                                               |
| Others                | incl. 2 meter connection with EU plug<br>(EU plug IP20, only for test)<br>Housing color gray/silver |
| Energy efficiency     | С                                                                                                   |
| Lifespan              | L80/B10 at 50000 hours                                                                              |
| Certificates          | CE, RoHS                                                                                            |

**LEDX PHOENIX 1** 240 watts including power adapter and power adapter box

| Item number           | LEDX-PHOENIX 1-240W                                                                                 |
|-----------------------|-----------------------------------------------------------------------------------------------------|
| LED Type              | SMD                                                                                                 |
| LED Power adapter     | Meanwell or equivalent                                                                              |
| LED Power             | 240 watt                                                                                            |
| Voltage               | AC90~305V                                                                                           |
| Frequency             | 50/60 Hz                                                                                            |
| Light color           | 3000/4000/5000 or 6500 Kelvin                                                                       |
| Beam angle            | 20°/40°/ 60°/90° or H140xV100                                                                       |
| Ambient temperature   | -40° to +55°C                                                                                       |
| Luminous flux         | 37000 Lumens                                                                                        |
| Colour reproduction   | CRI 85-95 depending on the color of the light                                                       |
| Power Factor          | ≥ 0,95                                                                                              |
| Switching restistance | > 100000                                                                                            |
| Start-up time         | 1 second                                                                                            |
| Ingress Protection    | IP65                                                                                                |
| Protection class      | 1                                                                                                   |
| Impact resistance     | IK 08                                                                                               |
| Weight                | 5 kg                                                                                                |
| Dimensions            | L358 x W343 x H132mm                                                                                |
| Material              | Aluminum, PMMA, Stainless Steel                                                                     |
| Dimming               | not dimmable dimmable optional: 0-10V, DALI or Zigbee                                               |
| Others                | incl. 2 meter connection with EU plug<br>(EU plug IP20, only for test)<br>Housing color gray/silver |
| Energy efficiency     | С                                                                                                   |
| Lifespan              | L80/B10 at 50000 hours                                                                              |
| Certificates          | CE, RoHS                                                                                            |

■ ENERG\* LEDX I FOX-PHOENDX 1-240W

LEDX PHOENIX 1
360 watts
including power adapter
and power adapter box

| Item number           | LEDX-PHOENIX 1-360W                                                                                 |
|-----------------------|-----------------------------------------------------------------------------------------------------|
| LED Type              | SMD                                                                                                 |
| LED Power adapter     | Meanwell or equivalent                                                                              |
| LED Power             | 360 watt                                                                                            |
| Voltage               | AC90~305V                                                                                           |
| Frequency             | 50/60 Hz                                                                                            |
| Light color           | 3000/4000/5000 or 6500 Kelvin                                                                       |
| Beam angle            | 20°/40°/ 60°/90° or H140xV100                                                                       |
| Ambient temperature   | -40° to +55°C                                                                                       |
| Luminous flux         | 55500 Lumens                                                                                        |
| Colour reproduction   | CRI 85-95 depending on the color of the light                                                       |
| Power Factor          | ≥ 0,95                                                                                              |
| Switching restistance | > 100000                                                                                            |
| Start-up time         | 1 second                                                                                            |
| Ingress Protection    | IP65                                                                                                |
| Protection class      | 1                                                                                                   |
| Impact resistance     | IK 08                                                                                               |
| Weight                | 7 kg                                                                                                |
| Dimensions            | L358 x W476 x H132mm                                                                                |
| Material              | Aluminum, PMMA, Stainless Steel                                                                     |
| Dimming               | not dimmable dimmable optional: 0-10V, DALI or Zigbee                                               |
| Others                | incl. 2 meter connection with EU plug<br>(EU plug IP20, only for test)<br>Housing color gray/silver |
| Energy efficiency     | С                                                                                                   |
| Lifespan              | L80/B10 at 50000 hours                                                                              |
| Certificates          | CE, RoHS                                                                                            |

LEDX PHOENIX 1 480 watts including power adapter and power adapter box

| Item number           | LEDX-PHOENIX 1-480W                                                                                 |
|-----------------------|-----------------------------------------------------------------------------------------------------|
| LED Type              | SMD                                                                                                 |
| LED Power adapter     | Meanwell or equivalent                                                                              |
| LED Power             | 480 watt                                                                                            |
| Voltage               | AC90~305V                                                                                           |
| Frequency             | 50/60 Hz                                                                                            |
| Light color           | 3000/4000/5000 or 6500 Kelvin                                                                       |
| Beam angle            | 20°/40°/ 60°/90° or H140xV100                                                                       |
| Ambient temperature   | -40° to +55°C                                                                                       |
| Luminous flux         | 74000 Lumens                                                                                        |
| Colour reproduction   | CRI 85-95 depending on the color of the light                                                       |
| Power Factor          | ≥ 0,95                                                                                              |
| Switching restistance | > 100000                                                                                            |
| Start-up time         | 1 second                                                                                            |
| Ingress Protection    | IP65                                                                                                |
| Protection class      | 1                                                                                                   |
| Impact resistance     | IK 08                                                                                               |
| Weight                | 9 kg                                                                                                |
| Dimensions            | L650 x W343 x H132mm                                                                                |
| Material              | Aluminum, PMMA, Stainless Steel                                                                     |
| Dimming               | not dimmable dimmable optional: 0-10V, DALI or Zigbee                                               |
| Others                | incl. 2 meter connection with EU plug<br>(EU plug IP20, only for test)<br>Housing color gray/silver |
| Energy efficiency     | С                                                                                                   |
| Lifespan              | L80/B10 at 50000 hours                                                                              |
| Certificates          | CE, RoHS                                                                                            |