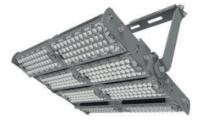

#### **FLOOD LIGHT**

Adapter for vertical mounting. Price on request.

**HIGH MAST LIGHT** 

**HIGH BAY LIGHT** 

**LEDX PHOENIX 1** 120 watts including power adapter and power adapter box

| Item number           | LEDX-PHOENIX 1-120W                                                                                 |
|-----------------------|-----------------------------------------------------------------------------------------------------|
| LED Type              | SMD                                                                                                 |
| LED Power adapter     | Meanwell or equivalent                                                                              |
| LED Power             | 120 watt                                                                                            |
| Voltage               | AC90~305V                                                                                           |
| Frequency             | 50/60 Hz                                                                                            |
| Light color           | 3000/4000/5000 or 6500 Kelvin                                                                       |
| Beam angle            | 20°/40°/60°/90° or H140xV100                                                                        |
| Ambient temperature   | -40° to +55°C                                                                                       |
| Luminous flux         | 18500 Lumens                                                                                        |
| Colour reproduction   | CRI 85-95 depending on the color of the light                                                       |
| Power Factor          | ≥ 0,95                                                                                              |
| Switching restistance | > 100000                                                                                            |
| Start-up time         | 1 second                                                                                            |
| Ingress Protection    | IP65                                                                                                |
| Protection class      | 1                                                                                                   |
| Impact resistance     | IK 08                                                                                               |
| Weight                | 3 kg                                                                                                |
| Dimensions            | L278 x W191 x H230mm                                                                                |
| Material              | Aluminum, PMMA, Stainless Steel                                                                     |
| Dimming               | not dimmable dimmable optional: 0-10V, DALI or Zigbee                                               |
| Others                | incl. 2 meter connection with EU plug<br>(EU plug IP20, only for test)<br>Housing color gray/silver |
| Energy efficiency     | С                                                                                                   |
| Lifespan              | L80/B10 at 50000 hours                                                                              |
| Certificates          | CE, RoHS                                                                                            |