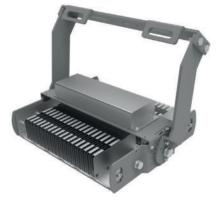

#### **FLOOD LIGHT**

Adapter for vertical mounting. Price on request.

**HIGH MAST LIGHT** 

**HIGH BAY LIGHT** 

**LEDX PHOENIX 1** 120 watts including power adapter and power adapter box

| Item number           | LEDX-PHOENIX 1-120W                                                                                 |
|-----------------------|-----------------------------------------------------------------------------------------------------|
| LED Type              | SMD                                                                                                 |
| LED Power adapter     | Meanwell or equivalent                                                                              |
| LED Power             | 120 watt                                                                                            |
| Voltage               | AC90~305V                                                                                           |
| Frequency             | 50/60 Hz                                                                                            |
| Light color           | 3000/4000/5000 or 6500 Kelvin                                                                       |
| Beam angle            | 20°/40°/60°/90° or H140xV100                                                                        |
| Ambient temperature   | -40° to +55°C                                                                                       |
| Luminous flux         | 18500 Lumens                                                                                        |
| Colour reproduction   | CRI 85-95 depending on the color of the light                                                       |
| Power Factor          | ≥ 0,95                                                                                              |
| Switching restistance | > 100000                                                                                            |
| Start-up time         | 1 second                                                                                            |
| Ingress Protection    | IP65                                                                                                |
| Protection class      | 1                                                                                                   |
| Impact resistance     | IK 08                                                                                               |
| Weight                | 3 kg                                                                                                |
| Dimensions            | L278 x W191 x H230mm                                                                                |
| Material              | Aluminum, PMMA, Stainless Steel                                                                     |
| Dimming               | not dimmable dimmable optional: 0-10V, DALI or Zigbee                                               |
| Others                | incl. 2 meter connection with EU plug<br>(EU plug IP20, only for test)<br>Housing color gray/silver |
| Energy efficiency     | С                                                                                                   |
| Lifespan              | L80/B10 at 50000 hours                                                                              |
| Certificates          | CE, RoHS                                                                                            |

**LEDX PHOENIX 1** 240 watts including power adapter and power adapter box

| Item number           | LEDX-PHOENIX 1-240W                                                                                 |
|-----------------------|-----------------------------------------------------------------------------------------------------|
| LED Type              | SMD                                                                                                 |
| LED Power adapter     | Meanwell or equivalent                                                                              |
| LED Power             | 240 watt                                                                                            |
| Voltage               | AC90~305V                                                                                           |
| Frequency             | 50/60 Hz                                                                                            |
| Light color           | 3000/4000/5000 or 6500 Kelvin                                                                       |
| Beam angle            | 20°/40°/ 60°/90° or H140xV100                                                                       |
| Ambient temperature   | -40° to +55°C                                                                                       |
| Luminous flux         | 37000 Lumens                                                                                        |
| Colour reproduction   | CRI 85-95 depending on the color of the light                                                       |
| Power Factor          | ≥ 0,95                                                                                              |
| Switching restistance | > 100000                                                                                            |
| Start-up time         | 1 second                                                                                            |
| Ingress Protection    | IP65                                                                                                |
| Protection class      | 1                                                                                                   |
| Impact resistance     | IK 08                                                                                               |
| Weight                | 5 kg                                                                                                |
| Dimensions            | L358 x W343 x H132mm                                                                                |
| Material              | Aluminum, PMMA, Stainless Steel                                                                     |
| Dimming               | not dimmable dimmable optional: 0-10V, DALI or Zigbee                                               |
| Others                | incl. 2 meter connection with EU plug<br>(EU plug IP20, only for test)<br>Housing color gray/silver |
| Energy efficiency     | С                                                                                                   |
| Lifespan              | L80/B10 at 50000 hours                                                                              |
| Certificates          | CE, RoHS                                                                                            |

■ ENERG\* LEDX I FOX-PHOENDX 1-240W

LEDX PHOENIX 1
360 watts
including power adapter
and power adapter box

| Item number           | LEDX-PHOENIX 1-360W                                                                                 |
|-----------------------|-----------------------------------------------------------------------------------------------------|
| LED Type              | SMD                                                                                                 |
| LED Power adapter     | Meanwell or equivalent                                                                              |
| LED Power             | 360 watt                                                                                            |
| Voltage               | AC90~305V                                                                                           |
| Frequency             | 50/60 Hz                                                                                            |
| Light color           | 3000/4000/5000 or 6500 Kelvin                                                                       |
| Beam angle            | 20°/40°/ 60°/90° or H140xV100                                                                       |
| Ambient temperature   | -40° to +55°C                                                                                       |
| Luminous flux         | 55500 Lumens                                                                                        |
| Colour reproduction   | CRI 85-95 depending on the color of the light                                                       |
| Power Factor          | ≥ 0,95                                                                                              |
| Switching restistance | > 100000                                                                                            |
| Start-up time         | 1 second                                                                                            |
| Ingress Protection    | IP65                                                                                                |
| Protection class      | 1                                                                                                   |
| Impact resistance     | IK 08                                                                                               |
| Weight                | 7 kg                                                                                                |
| Dimensions            | L358 x W476 x H132mm                                                                                |
| Material              | Aluminum, PMMA, Stainless Steel                                                                     |
| Dimming               | not dimmable dimmable optional: 0-10V, DALI or Zigbee                                               |
| Others                | incl. 2 meter connection with EU plug<br>(EU plug IP20, only for test)<br>Housing color gray/silver |
| Energy efficiency     | С                                                                                                   |
| Lifespan              | L80/B10 at 50000 hours                                                                              |
| Certificates          | CE, RoHS                                                                                            |

LEDX PHOENIX 1 480 watts including power adapter and power adapter box

| Item number           | LEDX-PHOENIX 1-480W                                                                                 |
|-----------------------|-----------------------------------------------------------------------------------------------------|
| LED Type              | SMD                                                                                                 |
| LED Power adapter     | Meanwell or equivalent                                                                              |
| LED Power             | 480 watt                                                                                            |
| Voltage               | AC90~305V                                                                                           |
| Frequency             | 50/60 Hz                                                                                            |
| Light color           | 3000/4000/5000 or 6500 Kelvin                                                                       |
| Beam angle            | 20°/40°/ 60°/90° or H140xV100                                                                       |
| Ambient temperature   | -40° to +55°C                                                                                       |
| Luminous flux         | 74000 Lumens                                                                                        |
| Colour reproduction   | CRI 85-95 depending on the color of the light                                                       |
| Power Factor          | ≥ 0,95                                                                                              |
| Switching restistance | > 100000                                                                                            |
| Start-up time         | 1 second                                                                                            |
| Ingress Protection    | IP65                                                                                                |
| Protection class      | 1                                                                                                   |
| Impact resistance     | IK 08                                                                                               |
| Weight                | 9 kg                                                                                                |
| Dimensions            | L650 x W343 x H132mm                                                                                |
| Material              | Aluminum, PMMA, Stainless Steel                                                                     |
| Dimming               | not dimmable dimmable optional: 0-10V, DALI or Zigbee                                               |
| Others                | incl. 2 meter connection with EU plug<br>(EU plug IP20, only for test)<br>Housing color gray/silver |
| Energy efficiency     | С                                                                                                   |
| Lifespan              | L80/B10 at 50000 hours                                                                              |
| Certificates          | CE, RoHS                                                                                            |