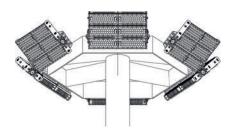

#### **FLOOD LIGHT**

Adapter for vertical mounting. Price on request.

**HIGH MAST LIGHT** 

**HIGH BAY LIGHT** 

**LEDX PHOENIX 1** 120 watts including power adapter and power adapter box

| Item number           | LEDX-PHOENIX 1-120W                                                                                 |
|-----------------------|-----------------------------------------------------------------------------------------------------|
| LED Type              | SMD                                                                                                 |
| LED Power adapter     | Meanwell or equivalent                                                                              |
| LED Power             | 120 watt                                                                                            |
| Voltage               | AC90~305V                                                                                           |
| Frequency             | 50/60 Hz                                                                                            |
| Light color           | 3000/4000/5000 or 6500 Kelvin                                                                       |
| Beam angle            | 20°/40°/60°/90° or H140xV100                                                                        |
| Ambient temperature   | -40° to +55°C                                                                                       |
| Luminous flux         | 18500 Lumens                                                                                        |
| Colour reproduction   | CRI 85-95 depending on the color of the light                                                       |
| Power Factor          | ≥ 0,95                                                                                              |
| Switching restistance | > 100000                                                                                            |
| Start-up time         | 1 second                                                                                            |
| Ingress Protection    | IP65                                                                                                |
| Protection class      | 1                                                                                                   |
| Impact resistance     | IK 08                                                                                               |
| Weight                | 3 kg                                                                                                |
| Dimensions            | L278 x W191 x H230mm                                                                                |
| Material              | Aluminum, PMMA, Stainless Steel                                                                     |
| Dimming               | not dimmable dimmable optional: 0-10V, DALI or Zigbee                                               |
| Others                | incl. 2 meter connection with EU plug<br>(EU plug IP20, only for test)<br>Housing color gray/silver |
| Energy efficiency     | С                                                                                                   |
| Lifespan              | L80/B10 at 50000 hours                                                                              |
| Certificates          | CE, RoHS                                                                                            |