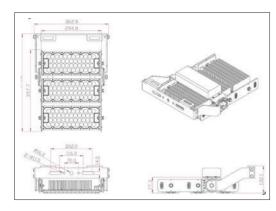

#### **FLOOD LIGHT**

Adapter for vertical mounting. Price on request.

**HIGH MAST LIGHT** 

**HIGH BAY LIGHT** 

**LEDX PHOENIX 1** 120 watts including power adapter and power adapter box

| Item number           | LEDX-PHOENIX 1-120W                                                                                 |
|-----------------------|-----------------------------------------------------------------------------------------------------|
| LED Type              | SMD                                                                                                 |
| LED Power adapter     | Meanwell or equivalent                                                                              |
| LED Power             | 120 watt                                                                                            |
| Voltage               | AC90~305V                                                                                           |
| Frequency             | 50/60 Hz                                                                                            |
| Light color           | 3000/4000/5000 or 6500 Kelvin                                                                       |
| Beam angle            | 20°/40°/60°/90° or H140xV100                                                                        |
| Ambient temperature   | -40° to +55°C                                                                                       |
| Luminous flux         | 18500 Lumens                                                                                        |
| Colour reproduction   | CRI 85-95 depending on the color of the light                                                       |
| Power Factor          | ≥ 0,95                                                                                              |
| Switching restistance | > 100000                                                                                            |
| Start-up time         | 1 second                                                                                            |
| Ingress Protection    | IP65                                                                                                |
| Protection class      | 1                                                                                                   |
| Impact resistance     | IK 08                                                                                               |
| Weight                | 3 kg                                                                                                |
| Dimensions            | L278 x W191 x H230mm                                                                                |
| Material              | Aluminum, PMMA, Stainless Steel                                                                     |
| Dimming               | not dimmable dimmable optional: 0-10V, DALI or Zigbee                                               |
| Others                | incl. 2 meter connection with EU plug<br>(EU plug IP20, only for test)<br>Housing color gray/silver |
| Energy efficiency     | С                                                                                                   |
| Lifespan              | L80/B10 at 50000 hours                                                                              |
| Certificates          | CE, RoHS                                                                                            |

**LEDX PHOENIX 1** 240 watts including power adapter and power adapter box

| Item number           | LEDX-PHOENIX 1-240W                                                                                 |
|-----------------------|-----------------------------------------------------------------------------------------------------|
| LED Type              | SMD                                                                                                 |
| LED Power adapter     | Meanwell or equivalent                                                                              |
| LED Power             | 240 watt                                                                                            |
| Voltage               | AC90~305V                                                                                           |
| Frequency             | 50/60 Hz                                                                                            |
| Light color           | 3000/4000/5000 or 6500 Kelvin                                                                       |
| Beam angle            | 20°/40°/ 60°/90° or H140xV100                                                                       |
| Ambient temperature   | -40° to +55°C                                                                                       |
| Luminous flux         | 37000 Lumens                                                                                        |
| Colour reproduction   | CRI 85-95 depending on the color of the light                                                       |
| Power Factor          | ≥ 0,95                                                                                              |
| Switching restistance | > 100000                                                                                            |
| Start-up time         | 1 second                                                                                            |
| Ingress Protection    | IP65                                                                                                |
| Protection class      | 1                                                                                                   |
| Impact resistance     | IK 08                                                                                               |
| Weight                | 5 kg                                                                                                |
| Dimensions            | L358 x W343 x H132mm                                                                                |
| Material              | Aluminum, PMMA, Stainless Steel                                                                     |
| Dimming               | not dimmable dimmable optional: 0-10V, DALI or Zigbee                                               |
| Others                | incl. 2 meter connection with EU plug<br>(EU plug IP20, only for test)<br>Housing color gray/silver |
| Energy efficiency     | С                                                                                                   |
| Lifespan              | L80/B10 at 50000 hours                                                                              |
| Certificates          | CE, RoHS                                                                                            |

■ ENERG\* LEDX I FOX-PHOENDX 1-240W

LEDX PHOENIX 1
360 watts
including power adapter
and power adapter box

| Item number           | LEDX-PHOENIX 1-360W                                                                                 |
|-----------------------|-----------------------------------------------------------------------------------------------------|
| LED Type              | SMD                                                                                                 |
| LED Power adapter     | Meanwell or equivalent                                                                              |
| LED Power             | 360 watt                                                                                            |
| Voltage               | AC90~305V                                                                                           |
| Frequency             | 50/60 Hz                                                                                            |
| Light color           | 3000/4000/5000 or 6500 Kelvin                                                                       |
| Beam angle            | 20°/40°/ 60°/90° or H140xV100                                                                       |
| Ambient temperature   | -40° to +55°C                                                                                       |
| Luminous flux         | 55500 Lumens                                                                                        |
| Colour reproduction   | CRI 85-95 depending on the color of the light                                                       |
| Power Factor          | ≥ 0,95                                                                                              |
| Switching restistance | > 100000                                                                                            |
| Start-up time         | 1 second                                                                                            |
| Ingress Protection    | IP65                                                                                                |
| Protection class      | 1                                                                                                   |
| Impact resistance     | IK 08                                                                                               |
| Weight                | 7 kg                                                                                                |
| Dimensions            | L358 x W476 x H132mm                                                                                |
| Material              | Aluminum, PMMA, Stainless Steel                                                                     |
| Dimming               | not dimmable dimmable optional: 0-10V, DALI or Zigbee                                               |
| Others                | incl. 2 meter connection with EU plug<br>(EU plug IP20, only for test)<br>Housing color gray/silver |
| Energy efficiency     | С                                                                                                   |
| Lifespan              | L80/B10 at 50000 hours                                                                              |
| Certificates          | CE, RoHS                                                                                            |

LEDX PHOENIX 1 480 watts including power adapter and power adapter box

| Item number           | LEDX-PHOENIX 1-480W                                                                                 |
|-----------------------|-----------------------------------------------------------------------------------------------------|
| LED Type              | SMD                                                                                                 |
| LED Power adapter     | Meanwell or equivalent                                                                              |
| LED Power             | 480 watt                                                                                            |
| Voltage               | AC90~305V                                                                                           |
| Frequency             | 50/60 Hz                                                                                            |
| Light color           | 3000/4000/5000 or 6500 Kelvin                                                                       |
| Beam angle            | 20°/40°/ 60°/90° or H140xV100                                                                       |
| Ambient temperature   | -40° to +55°C                                                                                       |
| Luminous flux         | 74000 Lumens                                                                                        |
| Colour reproduction   | CRI 85-95 depending on the color of the light                                                       |
| Power Factor          | ≥ 0,95                                                                                              |
| Switching restistance | > 100000                                                                                            |
| Start-up time         | 1 second                                                                                            |
| Ingress Protection    | IP65                                                                                                |
| Protection class      | 1                                                                                                   |
| Impact resistance     | IK 08                                                                                               |
| Weight                | 9 kg                                                                                                |
| Dimensions            | L650 x W343 x H132mm                                                                                |
| Material              | Aluminum, PMMA, Stainless Steel                                                                     |
| Dimming               | not dimmable dimmable optional: 0-10V, DALI or Zigbee                                               |
| Others                | incl. 2 meter connection with EU plug<br>(EU plug IP20, only for test)<br>Housing color gray/silver |
| Energy efficiency     | С                                                                                                   |
| Lifespan              | L80/B10 at 50000 hours                                                                              |
| Certificates          | CE, RoHS                                                                                            |