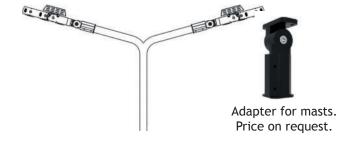

#### **FLOOD LIGHT**

Adapter for vertical mounting. Price on request.

**HIGH MAST LIGHT** 

**HIGH BAY LIGHT** 

**LEDX PHOENIX 1** 120 watts including power adapter and power adapter box

| Item number           | LEDX-PHOENIX 1-120W                                                                                 |
|-----------------------|-----------------------------------------------------------------------------------------------------|
| LED Type              | SMD                                                                                                 |
| LED Power adapter     | Meanwell or equivalent                                                                              |
| LED Power             | 120 watt                                                                                            |
| Voltage               | AC90~305V                                                                                           |
| Frequency             | 50/60 Hz                                                                                            |
| Light color           | 3000/4000/5000 or 6500 Kelvin                                                                       |
| Beam angle            | 20°/40°/60°/90° or H140xV100                                                                        |
| Ambient temperature   | -40° to +55°C                                                                                       |
| Luminous flux         | 18500 Lumens                                                                                        |
| Colour reproduction   | CRI 85-95 depending on the color of the light                                                       |
| Power Factor          | ≥ 0,95                                                                                              |
| Switching restistance | > 100000                                                                                            |
| Start-up time         | 1 second                                                                                            |
| Ingress Protection    | IP65                                                                                                |
| Protection class      | 1                                                                                                   |
| Impact resistance     | IK 08                                                                                               |
| Weight                | 3 kg                                                                                                |
| Dimensions            | L278 x W191 x H230mm                                                                                |
| Material              | Aluminum, PMMA, Stainless Steel                                                                     |
| Dimming               | not dimmable dimmable optional: 0-10V, DALI or Zigbee                                               |
| Others                | incl. 2 meter connection with EU plug<br>(EU plug IP20, only for test)<br>Housing color gray/silver |
| Energy efficiency     | С                                                                                                   |
| Lifespan              | L80/B10 at 50000 hours                                                                              |
| Certificates          | CE, RoHS                                                                                            |