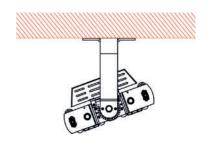

#### **FLOOD LIGHT**

Adapter for vertical mounting. Price on request.

**HIGH MAST LIGHT** 

**HIGH BAY LIGHT** 

**LEDX PHOENIX 1** 120 watts including power adapter and power adapter box

| Item number           | LEDX-PHOENIX 1-120W                                                                                 |
|-----------------------|-----------------------------------------------------------------------------------------------------|
| LED Type              | SMD                                                                                                 |
| LED Power adapter     | Meanwell or equivalent                                                                              |
| LED Power             | 120 watt                                                                                            |
| Voltage               | AC90~305V                                                                                           |
| Frequency             | 50/60 Hz                                                                                            |
| Light color           | 3000/4000/5000 or 6500 Kelvin                                                                       |
| Beam angle            | 20°/40°/60°/90° or H140xV100                                                                        |
| Ambient temperature   | -40° to +55°C                                                                                       |
| Luminous flux         | 18500 Lumens                                                                                        |
| Colour reproduction   | CRI 85-95 depending on the color of the light                                                       |
| Power Factor          | ≥ 0,95                                                                                              |
| Switching restistance | > 100000                                                                                            |
| Start-up time         | 1 second                                                                                            |
| Ingress Protection    | IP65                                                                                                |
| Protection class      | 1                                                                                                   |
| Impact resistance     | IK 08                                                                                               |
| Weight                | 3 kg                                                                                                |
| Dimensions            | L278 x W191 x H230mm                                                                                |
| Material              | Aluminum, PMMA, Stainless Steel                                                                     |
| Dimming               | not dimmable dimmable optional: 0-10V, DALI or Zigbee                                               |
| Others                | incl. 2 meter connection with EU plug<br>(EU plug IP20, only for test)<br>Housing color gray/silver |
| Energy efficiency     | С                                                                                                   |
| Lifespan              | L80/B10 at 50000 hours                                                                              |
| Certificates          | CE, RoHS                                                                                            |