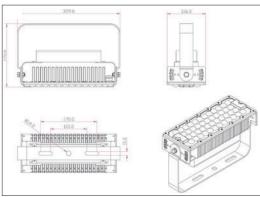

#### **FLOOD LIGHT**

Adapter for vertical mounting. Price on request.

**HIGH MAST LIGHT** 

**HIGH BAY LIGHT** 

**LEDX PHOENIX 1** 120 watts including power adapter and power adapter box

| Item number           | LEDX-PHOENIX 1-120W                                                                                 |
|-----------------------|-----------------------------------------------------------------------------------------------------|
| LED Type              | SMD                                                                                                 |
| LED Power adapter     | Meanwell or equivalent                                                                              |
| LED Power             | 120 watt                                                                                            |
| Voltage               | AC90~305V                                                                                           |
| Frequency             | 50/60 Hz                                                                                            |
| Light color           | 3000/4000/5000 or 6500 Kelvin                                                                       |
| Beam angle            | 20°/40°/60°/90° or H140xV100                                                                        |
| Ambient temperature   | -40° to +55°C                                                                                       |
| Luminous flux         | 18500 Lumens                                                                                        |
| Colour reproduction   | CRI 85-95 depending on the color of the light                                                       |
| Power Factor          | ≥ 0,95                                                                                              |
| Switching restistance | > 100000                                                                                            |
| Start-up time         | 1 second                                                                                            |
| Ingress Protection    | IP65                                                                                                |
| Protection class      | 1                                                                                                   |
| Impact resistance     | IK 08                                                                                               |
| Weight                | 3 kg                                                                                                |
| Dimensions            | L278 x W191 x H230mm                                                                                |
| Material              | Aluminum, PMMA, Stainless Steel                                                                     |
| Dimming               | not dimmable dimmable optional: 0-10V, DALI or Zigbee                                               |
| Others                | incl. 2 meter connection with EU plug<br>(EU plug IP20, only for test)<br>Housing color gray/silver |
| Energy efficiency     | С                                                                                                   |
| Lifespan              | L80/B10 at 50000 hours                                                                              |
| Certificates          | CE, RoHS                                                                                            |

**LEDX PHOENIX 1** 240 watts including power adapter and power adapter box

| Item number           | LEDX-PHOENIX 1-240W                                                                                 |
|-----------------------|-----------------------------------------------------------------------------------------------------|
| LED Type              | SMD                                                                                                 |
| LED Power adapter     | Meanwell or equivalent                                                                              |
| LED Power             | 240 watt                                                                                            |
| Voltage               | AC90~305V                                                                                           |
| Frequency             | 50/60 Hz                                                                                            |
| Light color           | 3000/4000/5000 or 6500 Kelvin                                                                       |
| Beam angle            | 20°/40°/ 60°/90° or H140xV100                                                                       |
| Ambient temperature   | -40° to +55°C                                                                                       |
| Luminous flux         | 37000 Lumens                                                                                        |
| Colour reproduction   | CRI 85-95 depending on the color of the light                                                       |
| Power Factor          | ≥ 0,95                                                                                              |
| Switching restistance | > 100000                                                                                            |
| Start-up time         | 1 second                                                                                            |
| Ingress Protection    | IP65                                                                                                |
| Protection class      | 1                                                                                                   |
| Impact resistance     | IK 08                                                                                               |
| Weight                | 5 kg                                                                                                |
| Dimensions            | L358 x W343 x H132mm                                                                                |
| Material              | Aluminum, PMMA, Stainless Steel                                                                     |
| Dimming               | not dimmable dimmable optional: 0-10V, DALI or Zigbee                                               |
| Others                | incl. 2 meter connection with EU plug<br>(EU plug IP20, only for test)<br>Housing color gray/silver |
| Energy efficiency     | С                                                                                                   |
| Lifespan              | L80/B10 at 50000 hours                                                                              |
| Certificates          | CE, RoHS                                                                                            |

■ ENERG\* LEDX I FOX-PHOENDX 1-240W

LEDX PHOENIX 1
360 watts
including power adapter
and power adapter box

| Item number           | LEDX-PHOENIX 1-360W                                                                                 |
|-----------------------|-----------------------------------------------------------------------------------------------------|
| LED Type              | SMD                                                                                                 |
| LED Power adapter     | Meanwell or equivalent                                                                              |
| LED Power             | 360 watt                                                                                            |
| Voltage               | AC90~305V                                                                                           |
| Frequency             | 50/60 Hz                                                                                            |
| Light color           | 3000/4000/5000 or 6500 Kelvin                                                                       |
| Beam angle            | 20°/40°/ 60°/90° or H140xV100                                                                       |
| Ambient temperature   | -40° to +55°C                                                                                       |
| Luminous flux         | 55500 Lumens                                                                                        |
| Colour reproduction   | CRI 85-95 depending on the color of the light                                                       |
| Power Factor          | ≥ 0,95                                                                                              |
| Switching restistance | > 100000                                                                                            |
| Start-up time         | 1 second                                                                                            |
| Ingress Protection    | IP65                                                                                                |
| Protection class      | 1                                                                                                   |
| Impact resistance     | IK 08                                                                                               |
| Weight                | 7 kg                                                                                                |
| Dimensions            | L358 x W476 x H132mm                                                                                |
| Material              | Aluminum, PMMA, Stainless Steel                                                                     |
| Dimming               | not dimmable dimmable optional: 0-10V, DALI or Zigbee                                               |
| Others                | incl. 2 meter connection with EU plug<br>(EU plug IP20, only for test)<br>Housing color gray/silver |
| Energy efficiency     | С                                                                                                   |
| Lifespan              | L80/B10 at 50000 hours                                                                              |
| Certificates          | CE, RoHS                                                                                            |

LEDX PHOENIX 1 480 watts including power adapter and power adapter box

| Item number           | LEDX-PHOENIX 1-480W                                                                                 |
|-----------------------|-----------------------------------------------------------------------------------------------------|
| LED Type              | SMD                                                                                                 |
| LED Power adapter     | Meanwell or equivalent                                                                              |
| LED Power             | 480 watt                                                                                            |
| Voltage               | AC90~305V                                                                                           |
| Frequency             | 50/60 Hz                                                                                            |
| Light color           | 3000/4000/5000 or 6500 Kelvin                                                                       |
| Beam angle            | 20°/40°/ 60°/90° or H140xV100                                                                       |
| Ambient temperature   | -40° to +55°C                                                                                       |
| Luminous flux         | 74000 Lumens                                                                                        |
| Colour reproduction   | CRI 85-95 depending on the color of the light                                                       |
| Power Factor          | ≥ 0,95                                                                                              |
| Switching restistance | > 100000                                                                                            |
| Start-up time         | 1 second                                                                                            |
| Ingress Protection    | IP65                                                                                                |
| Protection class      | 1                                                                                                   |
| Impact resistance     | IK 08                                                                                               |
| Weight                | 9 kg                                                                                                |
| Dimensions            | L650 x W343 x H132mm                                                                                |
| Material              | Aluminum, PMMA, Stainless Steel                                                                     |
| Dimming               | not dimmable dimmable optional: 0-10V, DALI or Zigbee                                               |
| Others                | incl. 2 meter connection with EU plug<br>(EU plug IP20, only for test)<br>Housing color gray/silver |
| Energy efficiency     | С                                                                                                   |
| Lifespan              | L80/B10 at 50000 hours                                                                              |
| Certificates          | CE, RoHS                                                                                            |