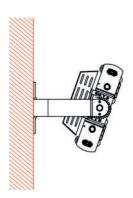

#### **FLOOD LIGHT**

Adapter for vertical mounting. Price on request.

**HIGH MAST LIGHT** 

**HIGH BAY LIGHT** 

**LEDX PHOENIX 1** 120 watts including power adapter and power adapter box

| Item number           | LEDX-PHOENIX 1-120W                                                                                 |
|-----------------------|-----------------------------------------------------------------------------------------------------|
| LED Type              | SMD                                                                                                 |
| LED Power adapter     | Meanwell or equivalent                                                                              |
| LED Power             | 120 watt                                                                                            |
| Voltage               | AC90~305V                                                                                           |
| Frequency             | 50/60 Hz                                                                                            |
| Light color           | 3000/4000/5000 or 6500 Kelvin                                                                       |
| Beam angle            | 20°/40°/60°/90° or H140xV100                                                                        |
| Ambient temperature   | -40° to +55°C                                                                                       |
| Luminous flux         | 18500 Lumens                                                                                        |
| Colour reproduction   | CRI 85-95 depending on the color of the light                                                       |
| Power Factor          | ≥ 0,95                                                                                              |
| Switching restistance | > 100000                                                                                            |
| Start-up time         | 1 second                                                                                            |
| Ingress Protection    | IP65                                                                                                |
| Protection class      | 1                                                                                                   |
| Impact resistance     | IK 08                                                                                               |
| Weight                | 3 kg                                                                                                |
| Dimensions            | L278 x W191 x H230mm                                                                                |
| Material              | Aluminum, PMMA, Stainless Steel                                                                     |
| Dimming               | not dimmable dimmable optional: 0-10V, DALI or Zigbee                                               |
| Others                | incl. 2 meter connection with EU plug<br>(EU plug IP20, only for test)<br>Housing color gray/silver |
| Energy efficiency     | С                                                                                                   |
| Lifespan              | L80/B10 at 50000 hours                                                                              |
| Certificates          | CE, RoHS                                                                                            |