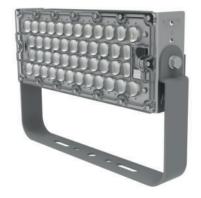

#### One lamp for five different areas of application.

#### **FLOOD LIGHT**

Adapter for vertical mounting. Price on request.

**HIGH MAST LIGHT** 

**HIGH BAY LIGHT** 

**LEDX PHOENIX 1** 120 watts including power adapter and power adapter box

| Item number           | LEDX-PHOENIX 1-120W                                                                                 |
|-----------------------|-----------------------------------------------------------------------------------------------------|
| LED Type              | SMD                                                                                                 |
| LED Power adapter     | Meanwell or equivalent                                                                              |
| LED Power             | 120 watt                                                                                            |
| Voltage               | AC90~305V                                                                                           |
| Frequency             | 50/60 Hz                                                                                            |
| Light color           | 3000/4000/5000 or 6500 Kelvin                                                                       |
| Beam angle            | 20°/40°/60°/90° or H140xV100                                                                        |
| Ambient temperature   | -40° to +55°C                                                                                       |
| Luminous flux         | 18500 Lumens                                                                                        |
| Colour reproduction   | CRI 85-95 depending on the color of the light                                                       |
| Power Factor          | ≥ 0,95                                                                                              |
| Switching restistance | > 100000                                                                                            |
| Start-up time         | 1 second                                                                                            |
| Ingress Protection    | IP65                                                                                                |
| Protection class      | 1                                                                                                   |
| Impact resistance     | IK 08                                                                                               |
| Weight                | 3 kg                                                                                                |
| Dimensions            | L278 x W191 x H230mm                                                                                |
| Material              | Aluminum, PMMA, Stainless Steel                                                                     |
| Dimming               | not dimmable dimmable optional: 0-10V, DALI or Zigbee                                               |
| Others                | incl. 2 meter connection with EU plug<br>(EU plug IP20, only for test)<br>Housing color gray/silver |
| Energy efficiency     | С                                                                                                   |
| Lifespan              | L80/B10 at 50000 hours                                                                              |
| Certificates          | CE, RoHS                                                                                            |