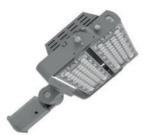

#### **FLOOD LIGHT**

Adapter for vertical mounting. Price on request.

**HIGH MAST LIGHT** 

**HIGH BAY LIGHT** 

**LEDX PHOENIX 1** 120 watts including power adapter and power adapter box

| Item number           | LEDX-PHOENIX 1-120W                                                                                 |
|-----------------------|-----------------------------------------------------------------------------------------------------|
| LED Type              | SMD                                                                                                 |
| LED Power adapter     | Meanwell or equivalent                                                                              |
| LED Power             | 120 watt                                                                                            |
| Voltage               | AC90~305V                                                                                           |
| Frequency             | 50/60 Hz                                                                                            |
| Light color           | 3000/4000/5000 or 6500 Kelvin                                                                       |
| Beam angle            | 20°/40°/60°/90° or H140xV100                                                                        |
| Ambient temperature   | -40° to +55°C                                                                                       |
| Luminous flux         | 18500 Lumens                                                                                        |
| Colour reproduction   | CRI 85-95 depending on the color of the light                                                       |
| Power Factor          | ≥ 0,95                                                                                              |
| Switching restistance | > 100000                                                                                            |
| Start-up time         | 1 second                                                                                            |
| Ingress Protection    | IP65                                                                                                |
| Protection class      | 1                                                                                                   |
| Impact resistance     | IK 08                                                                                               |
| Weight                | 3 kg                                                                                                |
| Dimensions            | L278 x W191 x H230mm                                                                                |
| Material              | Aluminum, PMMA, Stainless Steel                                                                     |
| Dimming               | not dimmable dimmable optional: 0-10V, DALI or Zigbee                                               |
| Others                | incl. 2 meter connection with EU plug<br>(EU plug IP20, only for test)<br>Housing color gray/silver |
| Energy efficiency     | С                                                                                                   |
| Lifespan              | L80/B10 at 50000 hours                                                                              |
| Certificates          | CE, RoHS                                                                                            |

**LEDX PHOENIX 1** 240 watts including power adapter and power adapter box

| Item number           | LEDX-PHOENIX 1-240W                                                                                 |
|-----------------------|-----------------------------------------------------------------------------------------------------|
| LED Type              | SMD                                                                                                 |
| LED Power adapter     | Meanwell or equivalent                                                                              |
| LED Power             | 240 watt                                                                                            |
| Voltage               | AC90~305V                                                                                           |
| Frequency             | 50/60 Hz                                                                                            |
| Light color           | 3000/4000/5000 or 6500 Kelvin                                                                       |
| Beam angle            | 20°/40°/ 60°/90° or H140xV100                                                                       |
| Ambient temperature   | -40° to +55°C                                                                                       |
| Luminous flux         | 37000 Lumens                                                                                        |
| Colour reproduction   | CRI 85-95 depending on the color of the light                                                       |
| Power Factor          | ≥ 0,95                                                                                              |
| Switching restistance | > 100000                                                                                            |
| Start-up time         | 1 second                                                                                            |
| Ingress Protection    | IP65                                                                                                |
| Protection class      | 1                                                                                                   |
| Impact resistance     | IK 08                                                                                               |
| Weight                | 5 kg                                                                                                |
| Dimensions            | L358 x W343 x H132mm                                                                                |
| Material              | Aluminum, PMMA, Stainless Steel                                                                     |
| Dimming               | not dimmable dimmable optional: 0-10V, DALI or Zigbee                                               |
| Others                | incl. 2 meter connection with EU plug<br>(EU plug IP20, only for test)<br>Housing color gray/silver |
| Energy efficiency     | С                                                                                                   |
| Lifespan              | L80/B10 at 50000 hours                                                                              |
| Certificates          | CE, RoHS                                                                                            |

■ ENERG\* LEDX I FOX-PHOENDX 1-240W

LEDX PHOENIX 1
360 watts
including power adapter
and power adapter box

| Item number           | LEDX-PHOENIX 1-360W                                                                                 |
|-----------------------|-----------------------------------------------------------------------------------------------------|
| LED Type              | SMD                                                                                                 |
| LED Power adapter     | Meanwell or equivalent                                                                              |
| LED Power             | 360 watt                                                                                            |
| Voltage               | AC90~305V                                                                                           |
| Frequency             | 50/60 Hz                                                                                            |
| Light color           | 3000/4000/5000 or 6500 Kelvin                                                                       |
| Beam angle            | 20°/40°/ 60°/90° or H140xV100                                                                       |
| Ambient temperature   | -40° to +55°C                                                                                       |
| Luminous flux         | 55500 Lumens                                                                                        |
| Colour reproduction   | CRI 85-95 depending on the color of the light                                                       |
| Power Factor          | ≥ 0,95                                                                                              |
| Switching restistance | > 100000                                                                                            |
| Start-up time         | 1 second                                                                                            |
| Ingress Protection    | IP65                                                                                                |
| Protection class      | 1                                                                                                   |
| Impact resistance     | IK 08                                                                                               |
| Weight                | 7 kg                                                                                                |
| Dimensions            | L358 x W476 x H132mm                                                                                |
| Material              | Aluminum, PMMA, Stainless Steel                                                                     |
| Dimming               | not dimmable dimmable optional: 0-10V, DALI or Zigbee                                               |
| Others                | incl. 2 meter connection with EU plug<br>(EU plug IP20, only for test)<br>Housing color gray/silver |
| Energy efficiency     | С                                                                                                   |
| Lifespan              | L80/B10 at 50000 hours                                                                              |
| Certificates          | CE, RoHS                                                                                            |

LEDX PHOENIX 1 480 watts including power adapter and power adapter box

| Item number           | LEDX-PHOENIX 1-480W                                                                                 |
|-----------------------|-----------------------------------------------------------------------------------------------------|
| LED Type              | SMD                                                                                                 |
| LED Power adapter     | Meanwell or equivalent                                                                              |
| LED Power             | 480 watt                                                                                            |
| Voltage               | AC90~305V                                                                                           |
| Frequency             | 50/60 Hz                                                                                            |
| Light color           | 3000/4000/5000 or 6500 Kelvin                                                                       |
| Beam angle            | 20°/40°/ 60°/90° or H140xV100                                                                       |
| Ambient temperature   | -40° to +55°C                                                                                       |
| Luminous flux         | 74000 Lumens                                                                                        |
| Colour reproduction   | CRI 85-95 depending on the color of the light                                                       |
| Power Factor          | ≥ 0,95                                                                                              |
| Switching restistance | > 100000                                                                                            |
| Start-up time         | 1 second                                                                                            |
| Ingress Protection    | IP65                                                                                                |
| Protection class      | 1                                                                                                   |
| Impact resistance     | IK 08                                                                                               |
| Weight                | 9 kg                                                                                                |
| Dimensions            | L650 x W343 x H132mm                                                                                |
| Material              | Aluminum, PMMA, Stainless Steel                                                                     |
| Dimming               | not dimmable dimmable optional: 0-10V, DALI or Zigbee                                               |
| Others                | incl. 2 meter connection with EU plug<br>(EU plug IP20, only for test)<br>Housing color gray/silver |
| Energy efficiency     | С                                                                                                   |
| Lifespan              | L80/B10 at 50000 hours                                                                              |
| Certificates          | CE, RoHS                                                                                            |